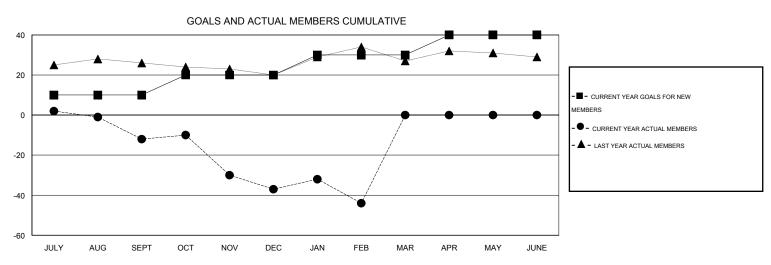

## GMT: Gary Fry LOCATION IOWA GMT CA 1

| Clubs                 |                  |                     |                            |                             | Members               |                    |                            |                              |                             |
|-----------------------|------------------|---------------------|----------------------------|-----------------------------|-----------------------|--------------------|----------------------------|------------------------------|-----------------------------|
| RESULTS FOR 2013-2014 |                  |                     |                            |                             | RESULTS FOR 2013-2014 |                    |                            |                              |                             |
| QUARTER               | NEW CLUB<br>GOAL | ACTUAL NEW<br>CLUBS | ACTUAL<br>DROPPED<br>CLUBS | ACTUAL NET<br>GAIN/<br>LOSS | QUARTER               | NEW MEMBER<br>GOAL | ACTUAL TOTAL MEMBERS ADDED | ACTUAL<br>DROPPED<br>MEMBERS | ACTUAL NET<br>GAIN/<br>LOSS |
| JULY/AUG/SEPT         | 0                | 0                   | 0                          | 0                           | JULY/AUG/SEPT         | 10                 | 14                         | 26                           | -12                         |
| OCT/NOV/DEC           | 0                | 0                   | 0                          | 0                           | OCT/NOV/DEC           | 10                 | 15                         | 40                           | -25                         |
| JAN/FEB/MAR           | 0                | 0                   | 0                          | 0                           | JAN/FEB/MAR           | 10                 | 18                         | 25                           | -7                          |
| APR/MAY/JUNE          | 0                | 0                   | 0                          | 0                           | APR/MAY/JUNE          | 10                 | 0                          | 0                            | 0                           |

## GOALS AND ACTUAL NEW CLUBS CUMULATIVE

| DROPPED CLUBS: 0                      | 22 CLUBS OF 56 ADDED 1 OR MORE<br>NEW MEMBERS | GENDER DISTRIBUTION  MALE 1,077 (73.62%) |              |                   |
|---------------------------------------|-----------------------------------------------|------------------------------------------|--------------|-------------------|
| DROPPED MEMBERS                       |                                               | FEMALE                                   | 386 (26.38%) |                   |
| DECEASED 13 CLUB CANCELLED 0 OTHER 78 | CLICK HERE FOR HEALTH ASSESSMENT DATA         | FAMILY UNIT MEMBERS HEAD OF HOUSEHOLD    |              | 343<br>168<br>175 |
| TOTAL 91                              |                                               | NON-HEAD OF HOUSEHOLD                    |              |                   |